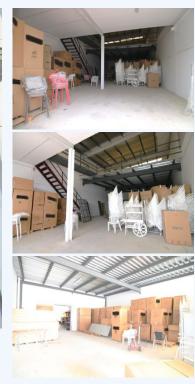

## # R4221133, COMMERCIAL BUSINESS IN COÍN

Warehouse for commercial use in perfect condition. It can be easily adapted for all types of businesses. It has a mezzanine enabled for offices, storage... All the structures are made of top quality steel and the whole building has a double wall with...

Warehouse for commercial use in perfect condition. It can be easily adapted for all types of businesses. It has a mezzanine enabled for offices, storage... All the structures are made of top quality steel and the whole building has a double wall with thermo-acoustic coating, ceilings fitted out to let in sunlight and achieve natural lighting. Upward opening steel gate, security locks, polished cement floor. New electrical installation. Electricity sockets all around the perimeter of the warehouse. Constructed area: 320m2 The height of the warehouse is more than 5 metres and reaches up to 10 metres in the central part, which made it possible to build a mezzanine.