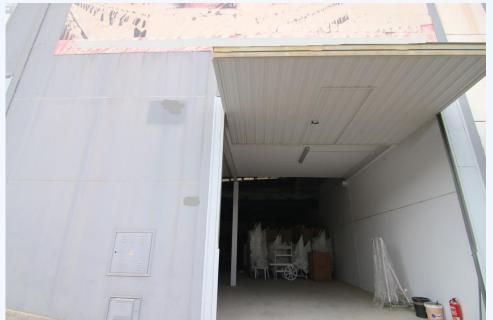

## # R4221133, COMMERCIAL BUSINESS IN COÍN

Warehouse for commercial use in perfect condition. It can be easily adapted for all types of businesses. It has a mezzanine enabled for offices, storage... All the structures are made of top quality steel and the whole building has a double wall with...

Warehouse for commercial use in perfect condition. It can be easily adapted for all types of businesses. It has a mezzanine enabled for offices, storage... All the structures are made of top quality steel and the whole building has a double wall with thermo-acoustic coating, ceilings fitted out to let in sunlight and achieve natural lighting. Upward opening steel gate, security locks, polished cement floor. New electrical installation. Electricity sockets all around the perimeter of the warehouse. Constructed area: 320m2 The height of the warehouse is more than 5 metres and reaches up to 10 metres in the central part, which made it possible to build a mezzanine.