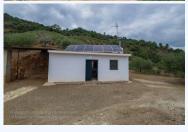

Rustic finca in Monda, Malaga, near the Costa del Sol with more than 36.000 m2 of land used as olive grove. Productive olive grove, in operation and very well kept. Tools house built on site with electricity supply by photovoltaic solar panels and...

Rustic finca in Monda, Malaga, near the Costa del Sol with more than 36.000~m2 of land used as olive grove. Productive olive grove, in operation and very well kept. Tools house built on site with electricity supply by photovoltaic solar panels and fireplace. The property also has water supply with its own well. We have comprehensive information which will be provided to interested clients. Land, Monda, Costa del Sol. Garden/Plot  $36000~\text{m} \hat{A}^2$ . Setting: Country, Mountain Pueblo, Close To Forest. Orientation: South. Views: Mountain, Country, Panoramic, Forest. Utilities: Electricity, Drinkable Water, Photovoltaic solar panels. Category: Bargain, Investment, Resale.