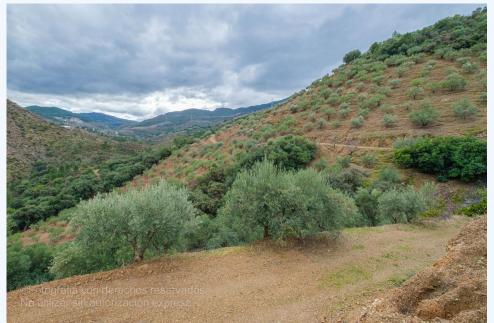

Rustic finca in Monda, Malaga, near the Costa del Sol with more than 36.000 m2 of land used as olive grove. Productive olive grove, in operation and very well kept. Tools house built on site with electricity supply by photovoltaic solar panels and...

Rustic finca in Monda, Malaga, near the Costa del Sol with more than 36.000~m2 of land used as olive grove. Productive olive grove, in operation and very well kept. Tools house built on site with electricity supply by photovoltaic solar panels and fireplace. The property also has water supply with its own well. We have comprehensive information which will be provided to interested clients. Land, Monda, Costa del Sol. Garden/Plot  $36000~\text{m} \hat{A}^2$ . Setting: Country, Mountain Pueblo, Close To Forest. Orientation: South. Views: Mountain, Country, Panoramic, Forest. Utilities: Electricity, Drinkable Water, Photovoltaic solar panels. Category: Bargain, Investment, Resale.