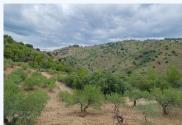

Rustic finca in Monda, Malaga, near the Costa del Sol with more than 36.000 m2 of land used as olive grove. Productive olive grove, in operation and very well kept. Tools house built on site with electricity supply by photovoltaic solar panels and...

Rustic finca in Monda, Malaga, near the Costa del Sol with more than 36.000~m2 of land used as olive grove. Productive olive grove, in operation and very well kept. Tools house built on site with electricity supply by photovoltaic solar panels and fireplace. The property also has water supply with its own well. We have comprehensive information which will be provided to interested clients. Land, Monda, Costa del Sol. Garden/Plot  $36000~\text{m} \hat{A}^2$ . Setting: Country, Mountain Pueblo, Close To Forest. Orientation: South. Views: Mountain, Country, Panoramic, Forest. Utilities: Electricity, Drinkable Water, Photovoltaic solar panels. Category: Bargain, Investment, Resale.