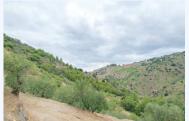

Rustic finca in Monda, Malaga, near the Costa del Sol with more than 36.000 m2 of land used as olive grove. Productive olive grove, in operation and very well kept. Tools house built on site with electricity supply by photovoltaic solar panels and...

Rustic finca in Monda, Malaga, near the Costa del Sol with more than 36.000~m2 of land used as olive grove. Productive olive grove, in operation and very well kept. Tools house built on site with electricity supply by photovoltaic solar panels and fireplace. The property also has water supply with its own well. We have comprehensive information which will be provided to interested clients. Land, Monda, Costa del Sol. Garden/Plot  $36000~\text{m} \hat{A}^2$ . Setting: Country, Mountain Pueblo, Close To Forest. Orientation: South. Views: Mountain, Country, Panoramic, Forest. Utilities: Electricity, Drinkable Water, Photovoltaic solar panels. Category: Bargain, Investment, Resale.