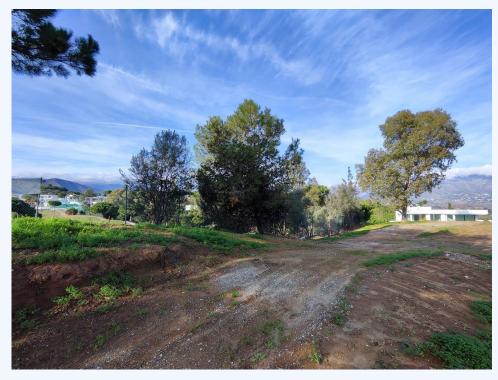

Excellent plot to built your villa on a privileged golf front position with superb views to the fairways and the lake. The plot is rather flat with a rectangular shape and 1031m2 giving the possibility to built a 351m2 villa (+terraces and underground level). It's no secret that La Cala is one of the finest golf resorts in Spain. Three superb championship courses, each presenting its own unique challenges, a luxury hotel with a state of the art Spa, a splendid Club house, sports facilities, bars and restaurants, with its breathtaking vistas of the stunning Andalusian countryside and to the sea, La Cala golf Resort is worlds away from the hustle and bustle of the coast, yet just 10 minutes to the sea, 20 minutes from Marbella and less than 30 minutes from Malaga airport. Airport: 30 min drive - Marbella: 20 min drive - Puerto Banðs: 24 min drive - Golf: Golf front - Beach: 10 min drive - Restaurants/bars: couple of min walk - Shops: 7 min drive - Public transports: 8 min drive Our team works incessantly to make sure that the description and the sales prices for the properties offered on this website are correct and up to date. Notwithstanding, the information contained in this website is subject to errors and omissions, and the properties themselves subject to price changes, prior sale or withdrawal from market. The property market on the Costa del Sol has completely recovered and the good properties are being snapped up fast! We suggest that if you see something you like that fits your budget, contact us as soon as possible to avoid disappointment!