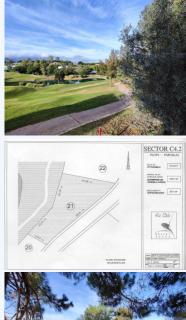

Excellent plot to built your villa on a privileged golf front position with superb views to the fairways and the lake. The plot is rather flat with a rectangular shape and 1031m2 giving the possibility to built a 351m2 villa (+terraces and underground level). It's no secret that La Cala is one of the finest golf resorts in Spain. Three superb championship courses, each presenting its own unique challenges, a luxury hotel with a state of the art Spa, a splendid Club house, sports facilities, bars and restaurants, with its breathtaking vistas of the stunning Andalusian countryside and to the sea, La Cala golf Resort is worlds away from the hustle and bustle of the coast, yet just 10 minutes to the sea, 20 minutes from Marbella and less than 30 minutes from Malaga airport. Airport: 30 min drive - Marbella: 20 min drive - Puerto Banðs: 24 min drive - Golf: Golf front - Beach: 10 min drive - Restaurants/bars: couple of min walk - Shops: 7 min drive - Public transports: 8 min drive Our team works incessantly to make sure that the description and the sales prices for the properties offered on this website are correct and up to date. Notwithstanding, the information contained in this website is subject to errors and omissions, and the properties themselves subject to price changes, prior sale or withdrawal from market. The property market on the Costa del Sol has completely recovered and the good properties are being snapped up fast! We suggest that if you see something you like that fits your budget, contact us as soon as possible to avoid disappointment!