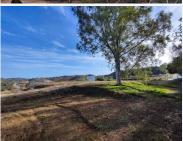

Excellent plot to built your villa on a privileged golf front position with superb views to the fairways and the lake. The plot is rather flat and has a square shape with 952m2 giving the possibility to built a 324m2 villa (+terraces and underground level). It's no secret that La Cala is one of the finest golf resorts in Spain. Three superb championship courses, each presenting its own unique challenges, a luxury hotel with a state of the art Spa, a splendid Club house, sports facilities, bars and restaurants, with its breathtaking vistas of the stunning Andalusian countryside and to the sea, La Cala golf Resort is worlds away from the hustle and bustle of the coast, yet just 10 minutes to the sea, 20 minutes from Marbella and less than 30 minutes from Malaga airport. Airport: 30 min drive - Marbella: 20 min drive - Puerto Banðs: 24 min drive - Golf: Golf front - Beach: 10 min drive - Restaurants/bars: couple of min walk - Shops: 7 min drive - Public transports: 8 min drive Our team works incessantly to make sure that the description and the sales prices for the properties offered on this website are correct and up to date. Notwithstanding, the information contained in this website is subject to errors and omissions, and the properties themselves subject to price changes, prior sale or withdrawal from market. The property market on the Costa del Sol has completely recovered and the good properties are being snapped up fast! We suggest that if you see something you like that fits your budget, contact us as soon as possible to avoid disappointment!