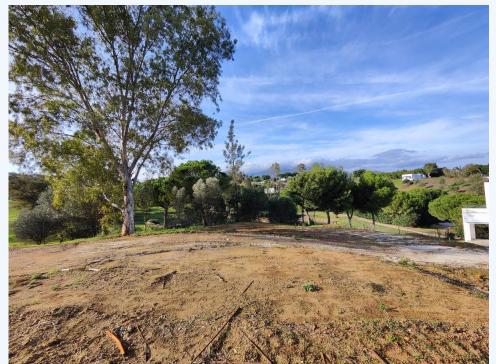

Excellent plot to built your villa on a privileged golf front position with superb views to the fairways and the lake. The plot is rather flat and has a square shape with 952m2 giving the possibility to built a 324m2 villa (+terraces and underground level). It's no secret that La Cala is one of the finest golf resorts in Spain. Three superb championship courses, each presenting its own unique challenges, a luxury hotel with a state of the art Spa, a splendid Club house, sports facilities, bars and restaurants, with its breathtaking vistas of the stunning Andalusian countryside and to the sea, La Cala golf Resort is worlds away from the hustle and bustle of the coast, yet just 10 minutes to the sea, 20 minutes from Marbella and less than 30 minutes from Malaga airport. Airport: 30 min drive - Marbella: 20 min drive - Puerto Banðs: 24 min drive - Golf: Golf front - Beach: 10 min drive - Restaurants/bars: couple of min walk - Shops: 7 min drive - Public transports: 8 min drive Our team works incessantly to make sure that the description and the sales prices for the properties offered on this website are correct and up to date. Notwithstanding, the information contained in this website is subject to errors and omissions, and the properties themselves subject to price changes, prior sale or withdrawal from market. The property market on the Costa del Sol has completely recovered and the good properties are being snapped up fast! We suggest that if you see something you like that fits your budget, contact us as soon as possible to avoid disappointment!