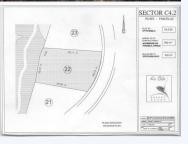

Excellent plot to built your villa on a privileged golf front position with superb views to the fairways and the lake. The plot is rather flat and has a square shape with 952m2 giving the possibility to built a 324m2 villa (+terraces and underground level). It's no secret that La Cala is one of the finest golf resorts in Spain. Three superb championship courses, each presenting its own unique challenges, a luxury hotel with a state of the art Spa, a splendid Club house, sports facilities, bars and restaurants, with its breathtaking vistas of the stunning Andalusian countryside and to the sea, La Cala golf Resort is worlds away from the hustle and bustle of the coast, yet just 10 minutes to the sea, 20 minutes from Marbella and less than 30 minutes from Malaga airport. Airport: 30 min drive - Marbella: 20 min drive - Puerto Banðs: 24 min drive - Golf: Golf front - Beach: 10 min drive - Restaurants/bars: couple of min walk - Shops: 7 min drive - Public transports: 8 min drive Our team works incessantly to make sure that the description and the sales prices for the properties offered on this website are correct and up to date. Notwithstanding, the information contained in this website is subject to errors and omissions, and the properties themselves subject to price changes, prior sale or withdrawal from market. The property market on the Costa del Sol has completely recovered and the good properties are being snapped up fast! We suggest that if you see something you like that fits your budget, contact us as soon as possible to avoid disappointment!