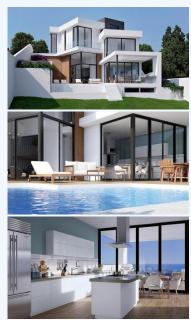

## # R4204333, PLOT RESIDENTIAL IN ARROYO DE LA MIEL

 $180 {\hat A}^o$  urban plot with sea view in Benalmadena, Santangelo district. Build the villa of your dreams on this fabulous 823 m2 plot with BUILDING LICENSE. An impressive sea view on each level, a beautiful privacy in a new residential area. Quick access...

 $180 \hat{A}^o$ urban plot with sea view in Benalmadena, Santangelo district. Build the villa of your dreams on this fabulous 823m2 plot with BUILDING LICENSE. An impressive sea view on each level, a beautiful privacy in a new residential area. Quick access to the main axes. Airport: 14 mins Málaga: 20 mins Marbella 30 mins Residential Plot, Benalmadena, Costa del Sol. Garden/Plot 823 m². Setting: Close To Sea, Close To Town. Orientation: South. Views: Sea, Panoramic. Category: Bargain, Resale, With Planning Permission.