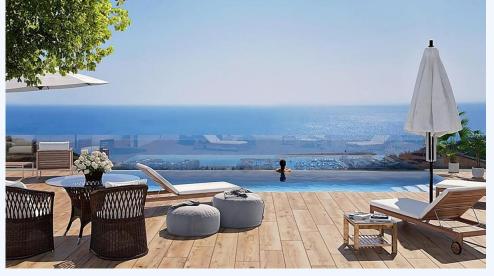

## # R4204330, PLOT RESIDENTIAL IN BENALMADENA

180Ű urban plot with sea view in Arroyo de la Miel, Santangelo district. Build the villa of your dreams on this fabulous 875m2 plot with BUILDING LICENSE. An impressive sea view on each level, a beautiful privacy in a new residential area. Quick...

 $180 {\rm \AA^o}$  urban plot with sea view in Arroyo de la Miel, Santangelo district. Build the villa of your dreams on this fabulous 875m2 plot with BUILDING LICENSE. An impressive sea view on each level, a beautiful privacy in a new residential area. Quick access to the main axes. Airport: 14 mins MÃ<sub>1</sub>laga: 20 mins Marbella 30 mins Residential Plot, Benalmadena, Costa del Sol. Garden/Plot 875 mÅ<sup>2</sup>. Setting : Close To Sea, Close To Town. Orientation : South. Views : Sea, Panoramic. Category : Bargain, Resale, With Planning Permission.