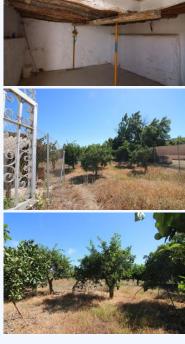

## **For sale.** € 77,000

NICE LAND OF THE VILLAGE IN COIN HAS 2.351 M2, GOOD ACCESS ROAD TOTALLY ASPHALTED, WITH FRUIT TREES LIKE MANDARINS, ORANGE TREES, VINES.... GOOD VIEWS, CLEAR AND QUIET AREA WITH ONE OF THE EXITS TO THE RIO GRANDE. IT HAS A DECLARED CONSTRUCTION OF 48...

NICE LAND OF THE VILLAGE IN COIN HAS 2.351 M2, GOOD ACCESS ROAD TOTALLY ASPHALTED, WITH FRUIT TREES LIKE MANDARINS, ORANGE TREES, VINES.... GOOD VIEWS, CLEAR AND QUIET AREA WITH ONE OF THE EXITS TO THE RIO GRANDE. IT HAS A DECLARED CONSTRUCTION OF 48 METERS AS A WAREHOUSE. IN THE PRICE IS NOT INCLUDED EXPENSES AND TAXES. CONVENIENCE: