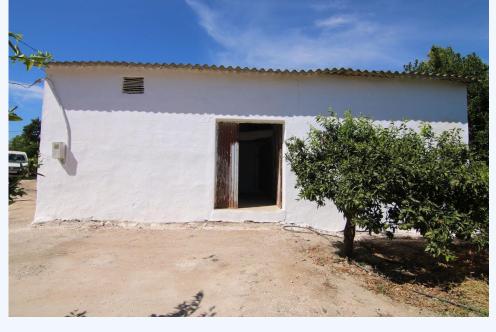

## **For sale.** € 77,000

NICE LAND OF THE VILLAGE IN COIN HAS 2.351 M2, GOOD ACCESS ROAD TOTALLY ASPHALTED, WITH FRUIT TREES LIKE MANDARINS, ORANGE TREES, VINES.... GOOD VIEWS, CLEAR AND QUIET AREA WITH ONE OF THE EXITS TO THE RIO GRANDE. IT HAS A DECLARED CONSTRUCTION OF 48...

NICE LAND OF THE VILLAGE IN COIN HAS 2.351 M2, GOOD ACCESS ROAD TOTALLY ASPHALTED, WITH FRUIT TREES LIKE MANDARINS, ORANGE TREES, VINES.... GOOD VIEWS, CLEAR AND QUIET AREA WITH ONE OF THE EXITS TO THE RIO GRANDE. IT HAS A DECLARED CONSTRUCTION OF 48 METERS AS A WAREHOUSE. IN THE PRICE IS NOT INCLUDED EXPENSES AND TAXES. CONVENIENCE: