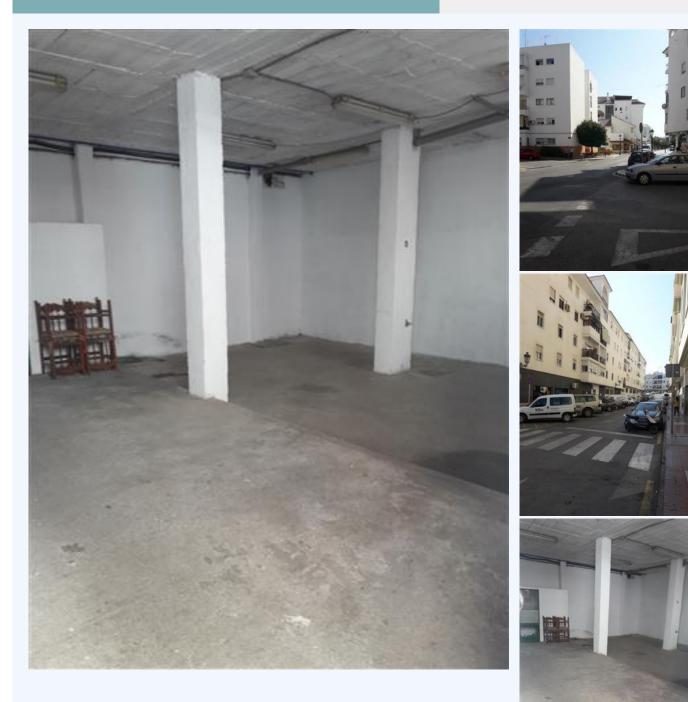

## **# R3024566, COMMERCIAL OTHER IN ESTEPONA**

Warehouse, Estepona, Costa del Sol. Built 63 mÅ<sup>2</sup>. Setting : Close To Shops, Close To Sea, Close To Schools, Close To Marina. Orientation : East. Condition : Good. Views : Urban, Street. Features : Near Transport, Near Church. Utilities :...

Warehouse, Estepona, Costa del Sol. Built 63 mÂ<sup>2</sup>. Setting : Close To Shops, Close To Sea, Close To Schools, Close To Marina. Orientation : East. Condition : Good. Views : Urban, Street. Features : Near Transport, Near Church. Utilities : Electricity, Drinkable Water. Category : Cheap.