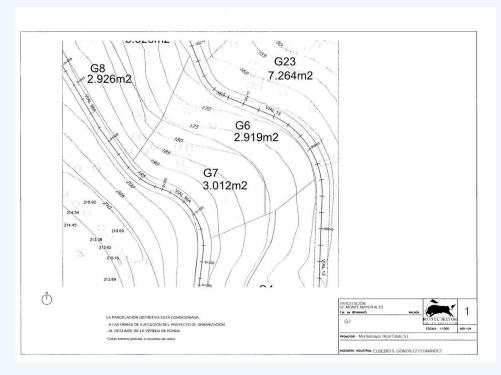

## # R4084429, PLOT RESIDENTIAL IN BENAHAVÍS

This east facing residential plot for sale with views to the lake of Monte Mayor is located in a beautiful Estate. Nestling in a sheltered valley high in the hills of the municipality of Benahaviðes, famed for its rural beauty, charm and gastronomic...

This east facing residential plot for sale with views to the lake of Monte Mayor is located in a beautiful Estate. Nestling in a sheltered valley high in the hills of the municipality of Benahavil's, famed for its rural beauty, charm and gastronomic delights, lies this spectacular estate. A paradise awaiting discovery. Commanding unparalleled views of the Mediterranean, Gibraltar and the African coastline, this exclusive residential estate enjoys a magnificent natural setting, surrounded by a dramatic mountain range, lush vegetation and bubbling brooks. But you are far from isolated. The coast is only a 15 minute drive away, with its lovely beaches and the glamorous resorts of Puerto Banul's and Marbella where you can find an abundance of leisure opportunities, exclusive beach clubs, boutique shops, fine dining and exciting nightlife. It is also only a 45 minute drive from both Mal'slaga and Gibraltar international airports, making it easily accessible from Europe and beyond. The estate offers an unprecedented variety of living opportunities including a picturesque Andalusian village, comprising of unique townhouses, as well as superb villas. It is an exclusive address with privacy, 24/7 private security, tranquility and the most natural surroundings, this estate is a cut above the rest.